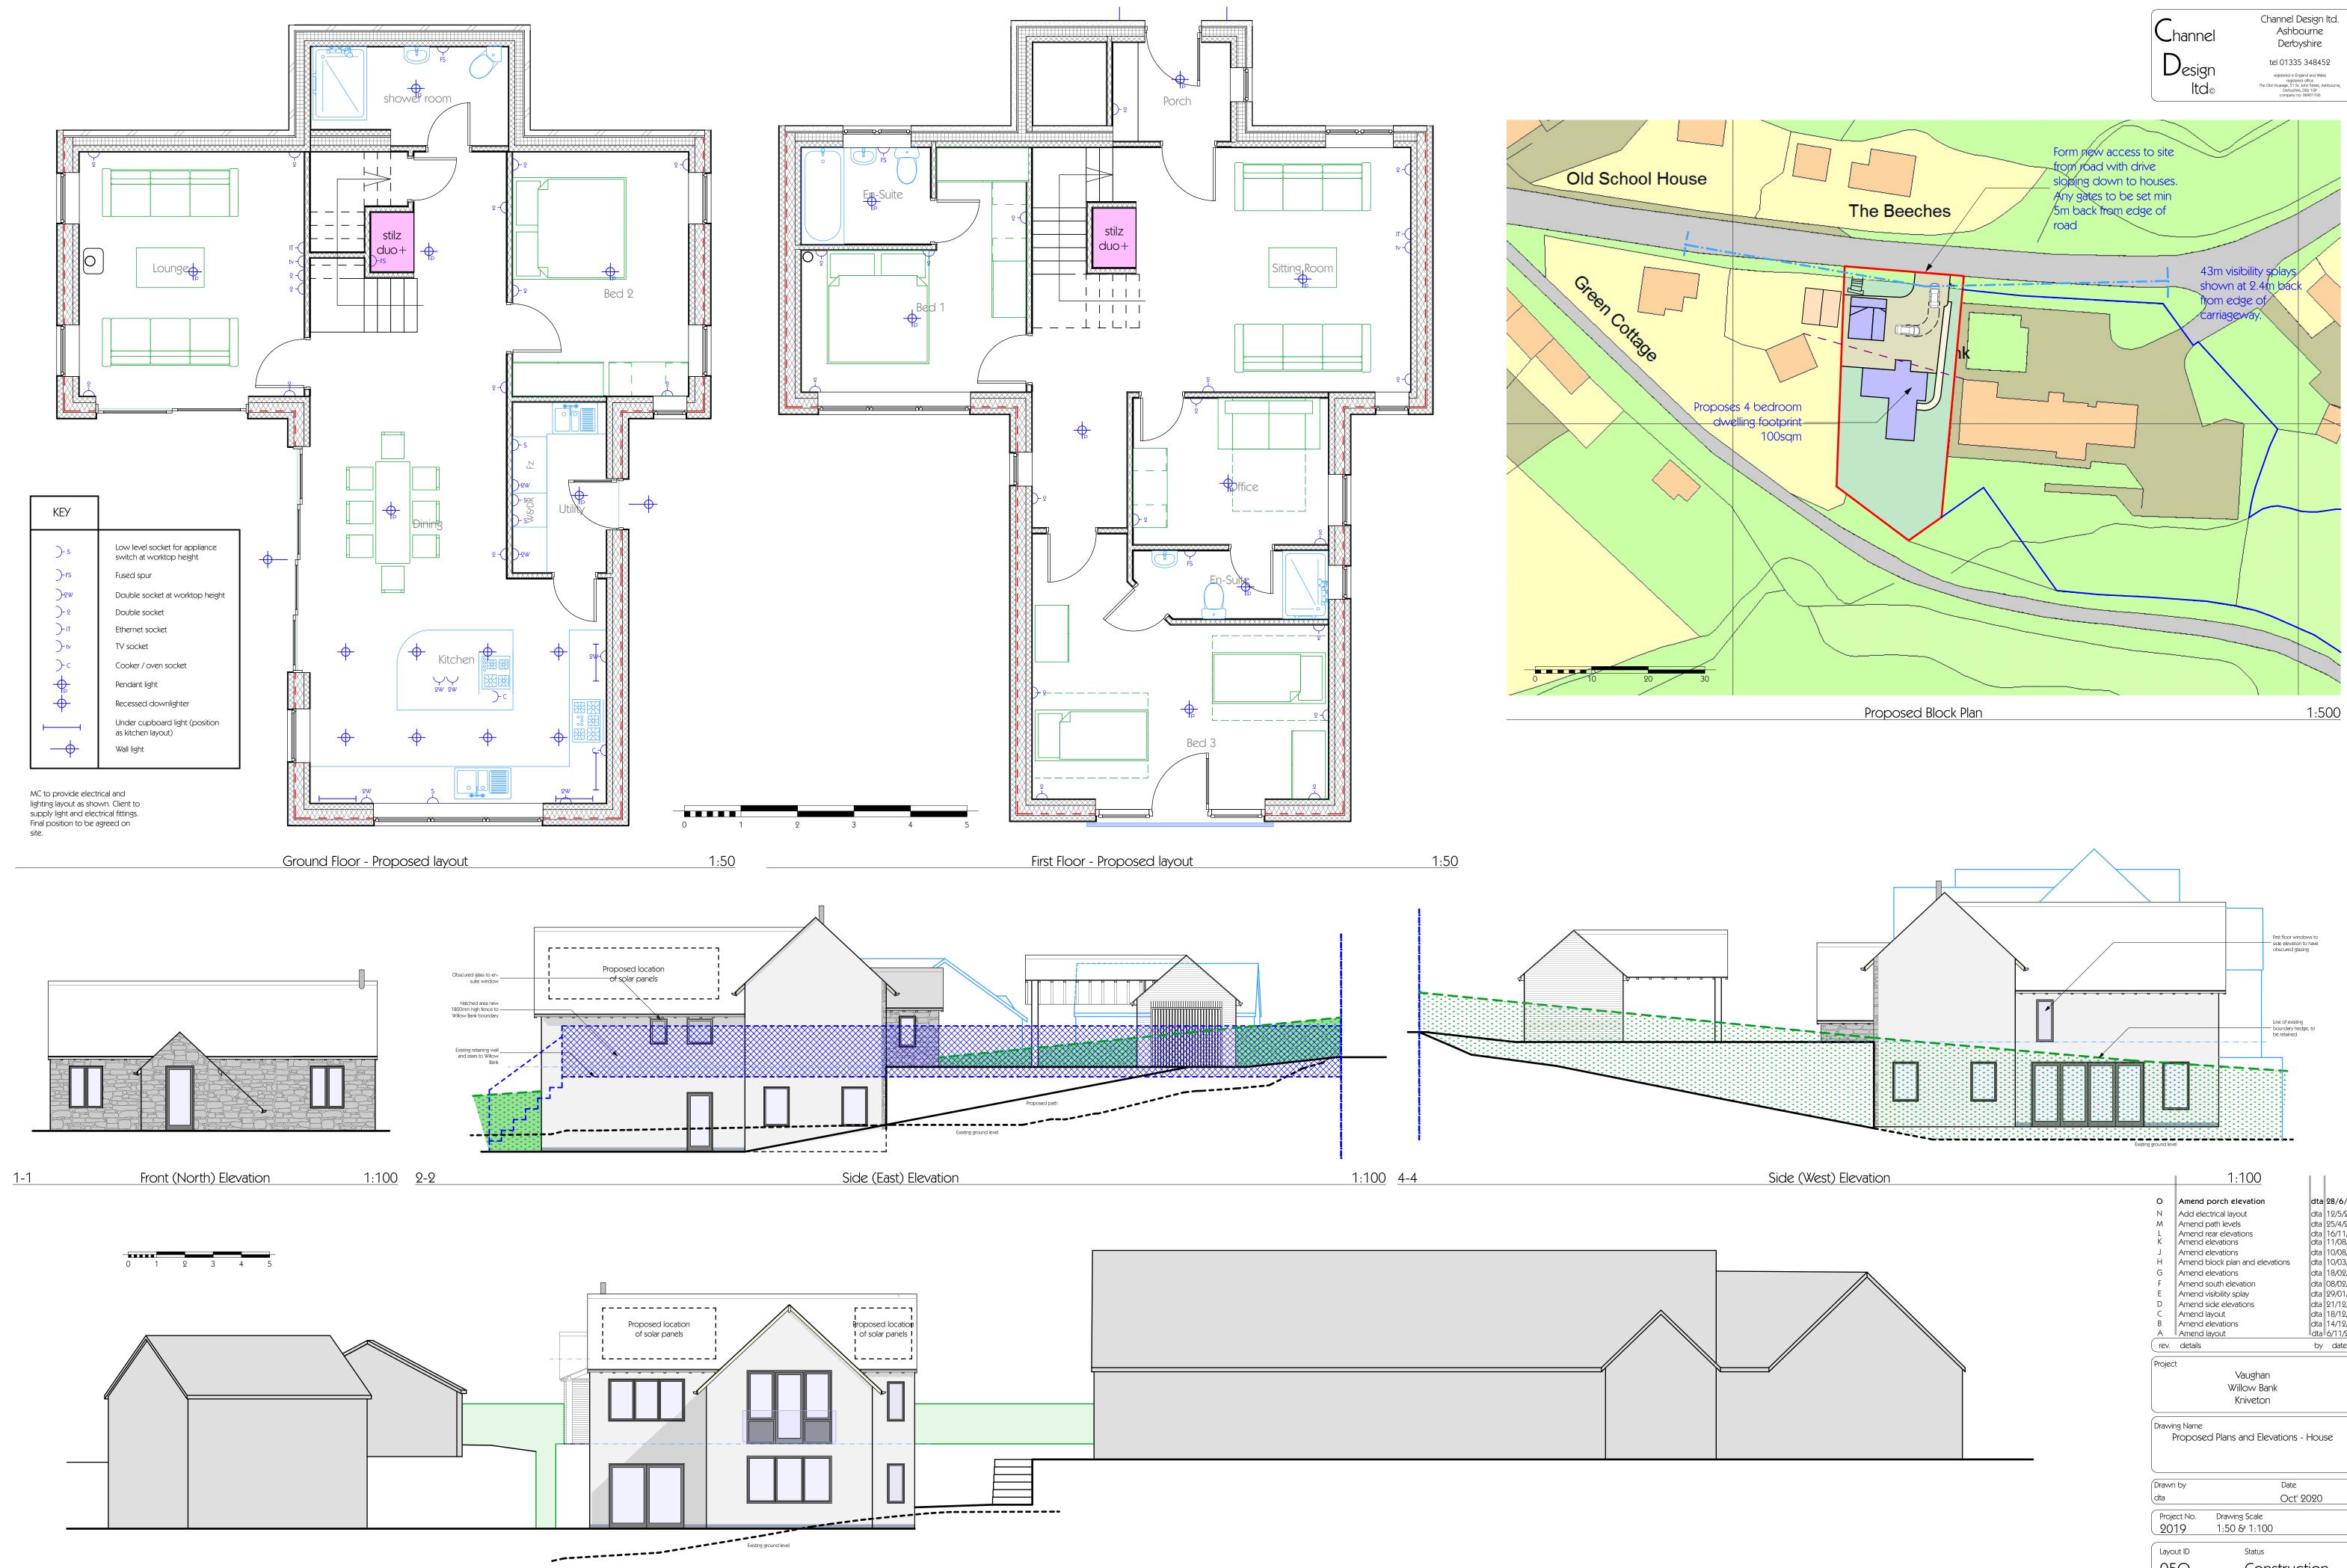

Rear (South) Elevation

|                                                                                                                          | 1:100                                   |     |                      |
|--------------------------------------------------------------------------------------------------------------------------|-----------------------------------------|-----|----------------------|
| 0                                                                                                                        | Amend porch elevation                   | dta | 28/6/23              |
| Ν                                                                                                                        | Add electrical layout                   | dta | 12/5/22              |
| Μ                                                                                                                        | Amend path levels                       | dta | 25/4/22              |
| L                                                                                                                        | Amend rear elevations                   |     | 16/11/21             |
| K                                                                                                                        | Amend elevations                        | dta |                      |
| J<br>H                                                                                                                   | Amend elevations                        |     | 10/08/21             |
| G                                                                                                                        | Amend block plan and elevations         |     | 10/03/21             |
| -                                                                                                                        | Amend elevations                        |     | 18/02/21             |
| F<br>E                                                                                                                   | Amend south elevation                   |     | 08/02/21             |
| -                                                                                                                        | Amend visibility splay                  |     | 29/01/21             |
| D<br>C                                                                                                                   | Amend side elevations                   |     | 21/12/20             |
| B                                                                                                                        | Amend layout<br>Amend elevations        |     | 18/12/20<br>14/12/20 |
| A                                                                                                                        | Amend layout                            |     | 6/11/2020            |
| rev.                                                                                                                     | details                                 | by  |                      |
| Kniveton<br>Drawing Name<br>Proposed Plans and Elevations - House                                                        |                                         |     |                      |
| Drawn by Date                                                                                                            |                                         |     |                      |
| dta                                                                                                                      | Oct' 2020                               |     |                      |
| Proje                                                                                                                    | ct No. Drawing Scale<br>19 1:50 & 1:100 |     |                      |
| Layo                                                                                                                     | ut ID Status                            |     |                      |
| 050 Construction                                                                                                         |                                         |     |                      |
| Original produced at A1 (841x594) DO NOT SCALE not<br>to reproduce with out written permission of Channel<br>Design Ltd. |                                         |     |                      |